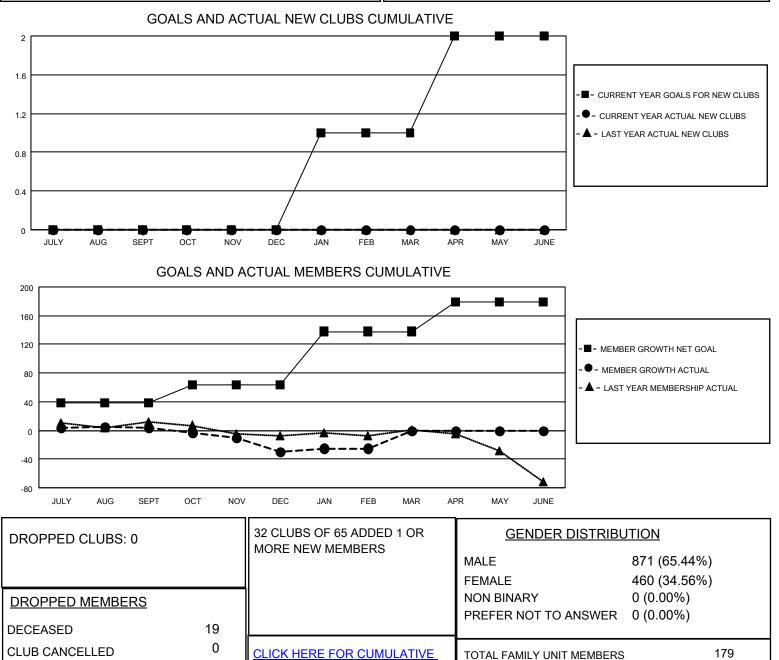

## LOCATION AUSTRALIA

District 201N1

Results as of: 2/28/2023

| Clubs                 |               |           |               | Members               |                         |                         |                                                    |
|-----------------------|---------------|-----------|---------------|-----------------------|-------------------------|-------------------------|----------------------------------------------------|
| RESULTS FOR 2022-2023 |               |           |               | RESULTS FOR 2022-2023 |                         |                         |                                                    |
| QUARTER               | NEW CLUB GOAL | NEW CLUBS | DROPPED CLUBS | QUARTER MEN           | MBER GROWTH NET<br>GOAL | MEMBER GROWTH<br>ACTUAL | DROPPED<br>MEMBERS ACTUAL<br>(including transfers) |
| JULY/AUG/SEPT         | 0             | 0         | 0             | JULY/AUG/SEPT         | 38                      | 54                      | 38                                                 |
| OCT/NOV/DEC           | 0             | 0         | 0             | OCT/NOV/DEC           | 25                      | 30                      | 56                                                 |
| JAN/FEB/MAR           | 1             | 0         | 0             | JAN/FEB/MAR           | 75                      | 28                      | 18                                                 |
| APR/MAY/JUNE          | 1             | 0         | 0             | APR/MAY/JUNE          | 41                      | 0                       | 0                                                  |